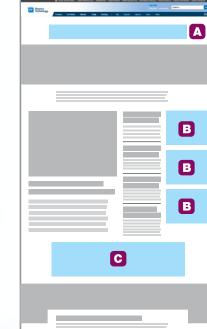

### PTonline Display Rates (gross)

| AD FORMATS  | AD SIZES                                                                                                                                                                | НОМЕ                       | ZONE    |
|-------------|-------------------------------------------------------------------------------------------------------------------------------------------------------------------------|----------------------------|---------|
| Banner Plus | A 300 x 250 medium rectangle<br>banner rotating in the zone <i>plus</i> a<br>leaderboard banner and a billboard<br>banner that rotate within the zone<br>per page load. | <b>\$2,500</b><br>Limit 15 | \$1,600 |
| Banner      | A 300 x 250 medium rectangle<br>banner rotating in the zone per<br>page load.                                                                                           | \$1,600                    | \$1,200 |

## **Ad Specifications**

| AD | FORMATS           | AD SIZES             |
|----|-------------------|----------------------|
| A  | Super Leaderboard | 970 × 90 px JPG/PNG  |
| B  | Medium Rectangle  | 300 × 250 px JPG/PNG |
| С  | Billboard         | 970 × 250 px JPG/PNG |

#### Banner Plus ad packages include positions **A**, **B** & **C** on rotation per page load

Detailed ad specs and examples are available here garderweb.com/adcentral