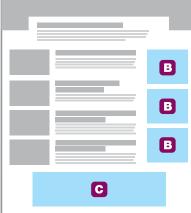

### PTonline Display Rates (gross)

| AD FORMATS  | AD SIZES                                                                                                                                                                | НОМЕ                       | ZONE    |
|-------------|-------------------------------------------------------------------------------------------------------------------------------------------------------------------------|----------------------------|---------|
| Banner Plus | A 300 x 250 medium rectangle<br>banner rotating in the zone <i>plus</i> a<br>leaderboard banner and a billboard<br>banner that rotate within the zone<br>per page load. | <b>\$2,500</b><br>Limit 15 | \$1,600 |
| Banner      | A 300 x 250 medium rectangle<br>banner rotating in the zone per<br>page load.                                                                                           | \$1,600                    | \$1,200 |

## **Ad Specifications**

| AD | FORMATS           | AD SIZES             |
|----|-------------------|----------------------|
| A  | Super Leaderboard | 970 × 90 px JPG/PNG  |
| B  | Medium Rectangle  | 300 × 250 px JPG/PNG |
| С  | Billboard         | 970 × 250 px JPG/PNG |

#### Banner Plus ad packages include positions **A**, **B** & **C** on rotation per page load

Detailed ad specs and examples are available here garderweb.com/adcentral