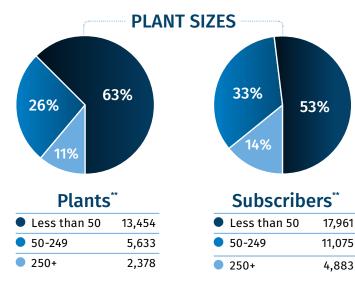

# 21,000+ TOTAL MANUFACTURING FACILITIES\*\*

| Circulation By Operation**                | Subscribers | Plants |
|-------------------------------------------|-------------|--------|
| Injection molding                         | 22,792      | 12,230 |
| Tool repair & maintenance                 | 19,828      | 9,933  |
| Moldmaking                                | 19,200      | 9,725  |
| Blow molding (all processes, unduplicated | 18,409      | 8,719  |
| Extrusion (all processes, unduplicated)   | 17,797      | 8,889  |
| Injection blow molding                    | 15,512      | 6,952  |
| Scrap reprocessing                        | 14,597      | 6,333  |
| Thermoforming                             | 13,578      | 6,531  |
| Compounding                               | 13,490      | 6,075  |
| Blown/cast film                           | 13,319      | 6,031  |
| Additive manufacturing                    | 13,159      | 6,778  |
| Decorating/Finishing/Printing             | 12,220      | 5,220  |
| Extrusion blow molding                    | 12,045      | 5,346  |
| Bonding/Welding                           | 11,802      | 5,143  |
| Sheet                                     | 11,700      | 5,370  |
| Pipe, conduit, profile, tubing            | 11,584      | 5,219  |
| Recycling                                 | 9,730       | 4,009  |
| Stretch blow molding                      | 8,554       | 3,603  |
| Coating, web                              | 3,433       | 1,350  |
| Coating, wire/cable                       | 2,841       | 1,110  |
| Calendaring                               | 2,248       | 761    |