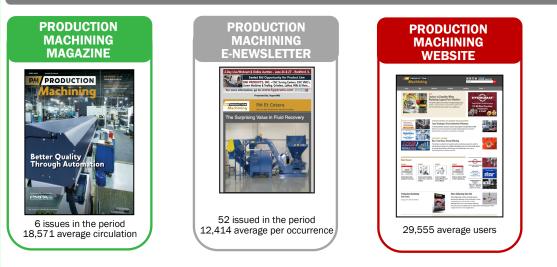

### **EXECUTIVE SUMMARY**

Below are the average contacts per occurrence, including frequency per period reported.

|                                                                                   | Non-Paid | Paid | Average |
|-----------------------------------------------------------------------------------|----------|------|---------|
| PRODUCTION MACHINING MAGAZINE (6 issues in the period)                            | 18,571   | -    | 18,571  |
| (See Paragraph 3b for Format Type and Source)                                     |          |      |         |
| PRODUCTION MACHINING E-NEWSLETTER                                                 |          |      |         |
| PM Now (52 issued in the period)                                                  | 12,414   | -    | 12,414  |
| <b>PRODUCTION MACHINING WEBSITE</b> (Monthly Users with 53,591 average Pageviews) | 29,555   | -    | 29,555  |