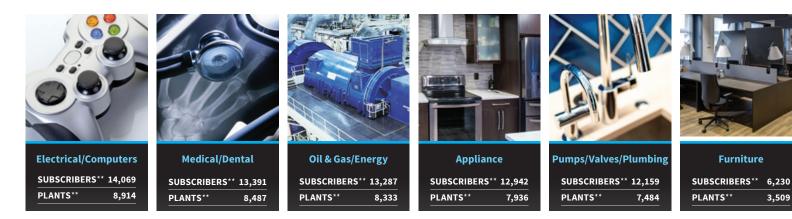

492 Purchasing\*

Automotive/ Transportation SUBSCRIBERS\*\* 19.110 PLANTS\* 12,794

**Machinery & Equipment** SUBSCRIBERS\*\* 17,904 PLANTS\*\* 11,799

Aerospace/Aviation SUBSCRIBERS\*\* 16,934 PLANTS\*\* 11,026

Military/Defense SUBSCRIBERS\*\* 15,626 PLANTS\*\*

9,948

**Consumer Products** SUBSCRIBERS\*\* 15,083 PLANTS\*\* 9,708

5,534

3.050

2,856

1,546

Precious Metal Plating

11,802

Agriculture

SUBSCRIBERS\*\* 17,858

PLANTS\*

\*Source: June 2019 BPA Statement | \*\*Source: Publisher's Count, June 2019