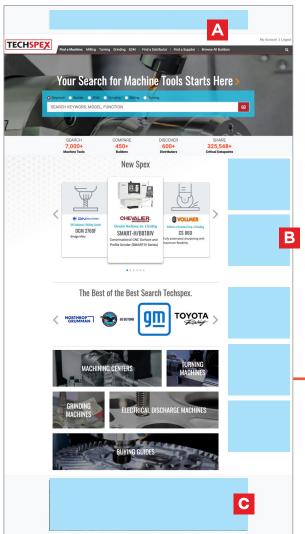

## Introducing a fresh look and upgraded features to the largest searchable database of machine tools and supplies.

Recently redesigned and relaunched to the industrial metalworking markets, TechSpex now features a more sophisticated and friendlier user interface with expanded capabilities. The result? An elevated impact for and better return on your advertising investment.

### What's Improved for 2024?

To fit every budget and marketing agenda, we've simplified TechSpex's advertising options into three tiers for machine builders plus we've developed a powerful package for suppliers. Choose from the Basic, Plus or Premium levels or a Supplier Showcase to maximize your reach to educate and inform buyers early in the buying cycle. (Turn to page 6 for details.)

### What is TechSpex?

TechSpex is the world's largest database of machine tools with detailed specifications for more than 7,000 machines offered by 600+ builders. Designed to help manufacturers easily and quickly specify and compare new machine models, TechSpex provides ideal machine options for every job. Delivering much more than just data, TechSpex connects buyers and sellers of metalworking products and services at the critical early stage of their buying cycle.