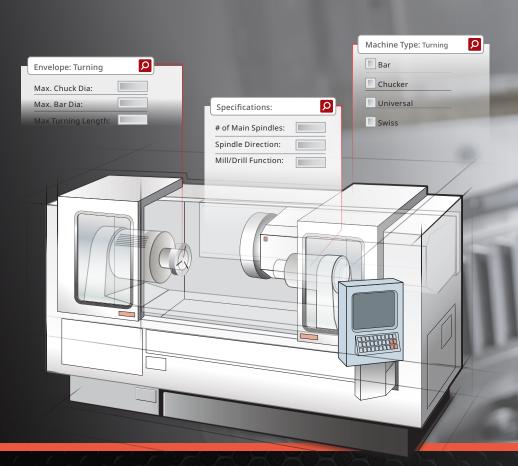

### What is TechSpex?

TechSpex is the world's largest database of machine tools with detailed specifications for more than 7,000 machines offered by 600+ builders. Designed to help manufacturers easily and quickly specify and compare new machine models, TechSpex provides ideal machine options for every job. Delivering much more than just data, TechSpex connects buyers and sellers of metalworking products and services at the critical early stage of their buying cycle.

## Introducing a fresh look and upgraded features to the largest searchable database of machine tools and supplies.

Recently redesigned and relaunched to the industrial metalworking markets, TechSpex now features a more sophisticated and friendlier user interface with expanded capabilities. The result? An elevated impact for and better return on your advertising investment.