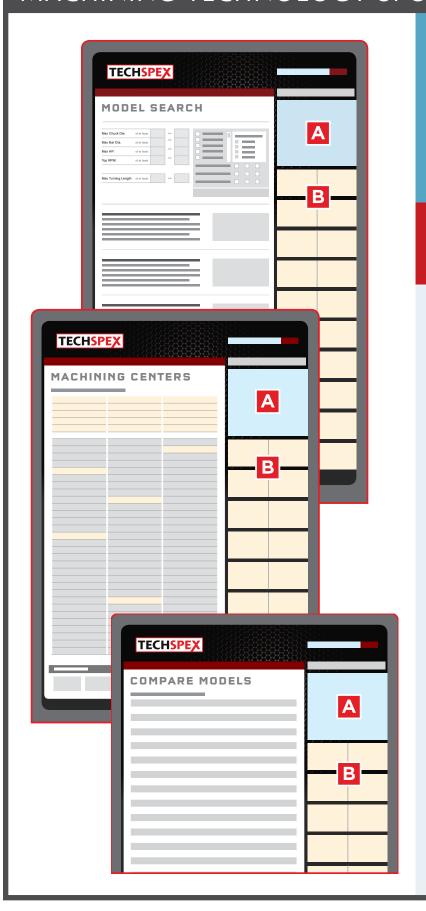

### SITE SPONSORSHIP PACKAGE

This sponsorship package delivers lead generation and high-impact brand building within Techspex's primary and most-traveled pages.

#### **Lead Generation**

Registered Qualified Buyers (RQB) – As a Techspex sponsor you receive a weekly lead report of registered users who have visited Techspex.

#### **Banner Types**

#### **A ROTATING RICH MEDIA AD**

CHOOSE ONE AD FORMAT FROM THE FOLLOWING OPTIONS:

- 1. Static Banner 300 × 250 px, JPG/PNG
- **2. Prelaunch Video Banner\*** 300 × 250 px, JPG/PNG
- **3. Animated GIF** 300 × 250 px, 300K

#### **B** 300 × 100 WEB BANNER

300 × 100 pixels 144 dpi, 100K Max, JPG/PNG

#### **C** LOGO BUTTON

120 × 60 px logo image, JPG/PNG

#### **Banner Placements**

Home Page

Builders, Distributors, and Model Search main pages Blog (all pages)

Enewsletter

#### **Value Added Benefits**

Slotting

**Expanded Showroom** 

**Enhanced Model Pages** 

As visitors navigate Techspex, they search, research and compare machines within specific equipment types. This sponsorship delivers lead generation and targeted, contextual brand building by placing your message on all major pages within a specific equipment type. Techspex refers to these equipment types as machining technology zones.