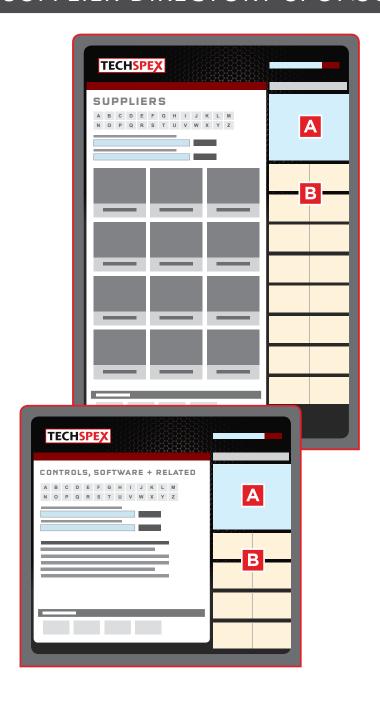

### SUPPLIER DIRECTORY SPONSORSHIP

**\$1,000** PER MONTH

The Techspex Suppliers Directory delivers access to the products that machine tool buyers need to maintain operations. Suppliers are listed and searchable alphabetically, by company name and by product category. Advertisers enjoy all the benefits of a Techspex promotional program with the addition of targeted, contextual banner placements.

#### **Lead Generation**

Registered Qualified Buyers (RQB) – As a Techspex sponsor you receive a weekly lead report of registered users who have visited Techspex.

#### **Brand Development**

**Banner Types** 

#### A ROTATING RICH MEDIA AD

CHOOSE ONE AD FORMAT FROM THE FOLLOWING OPTIONS:

- **1. Static Banner** 300 × 250 px, JPG/PNG
- **2. Prelaunch Video Banner\*** 300 × 250 px, JPG/PNG
- **3. Animated GIF** 300 × 250 px, 300K

#### **B** 300 × 100 WEB BANNER

300 × 100 pixels 144 dpi, 100K Max, JPG/PNG

#### **Banner Placements**

All Supplier pages

#### **Value Added Benefits**

Slotting Expanded Showroom Enhanced Model Pages