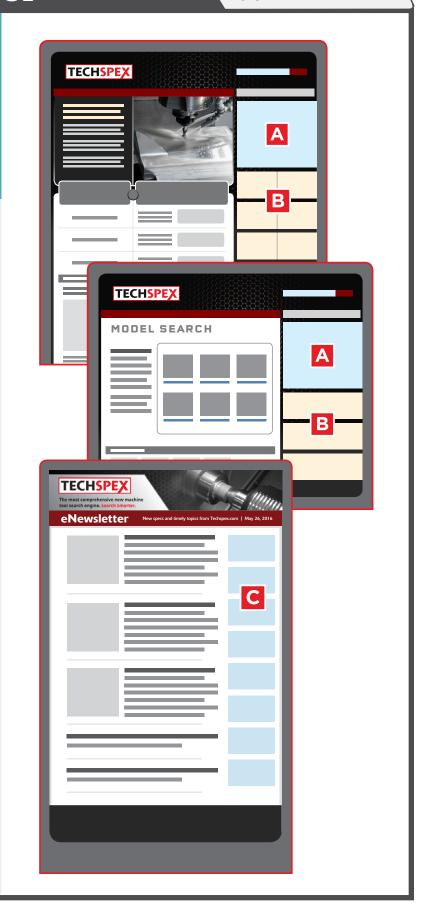

#### **Banner Types**

#### **A ROTATING RICH MEDIA AD**

CHOOSE ONE AD FORMAT FROM THE FOLLOWING OPTIONS:

- 1. Static Banner 300 × 250 px, JPG/PNG
- **2. Prelaunch Video Banner\*** 300 × 250 px, JPG/PNG
- **3. Animated GIF** 300 × 250 px, 300K

#### **B** 300 × 100 WEB BANNER

300 × 100 pixels 144 dpi, 100K Max, JPG/PNG

#### **C** LOGO BUTTON

120 × 60 px logo image, JPG/PNG

#### **Banner Placements**

Home Page

Builders, Distributors, and Model Search main pages Blog (all pages)

Enewsletter