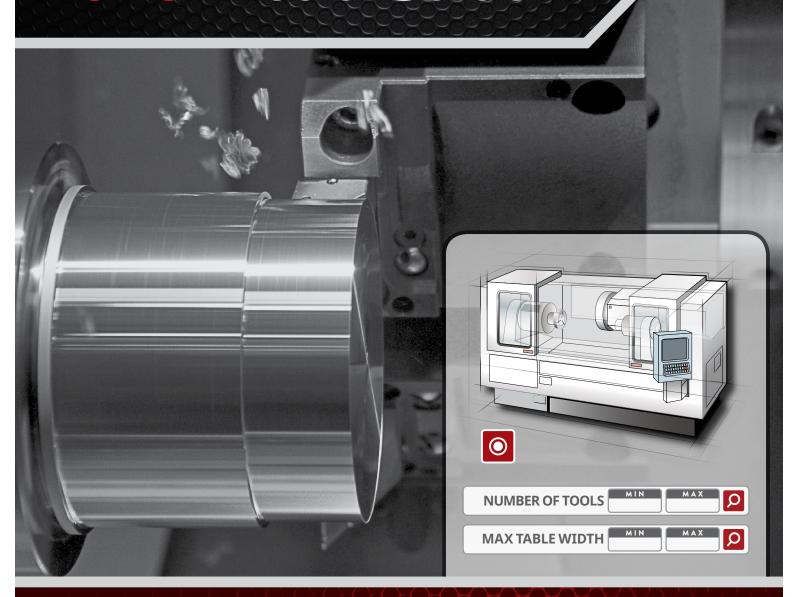

Techspex is the world's largest database of new machine tools with specifications of over 8,600 machines from more than 600 builders.

Techspex allows users to find the ideal machine for their job. As a parametric database, users can enter just the specs and features that are most important to them and immediately find all models that match their requirements.

#### THE DATABASE IS SEARCHABLE BY:

- **► Machine Configuration**
- **►** Horsepower
- **Size**
- ▶ Spindle
- **▶** Speed
- And More!