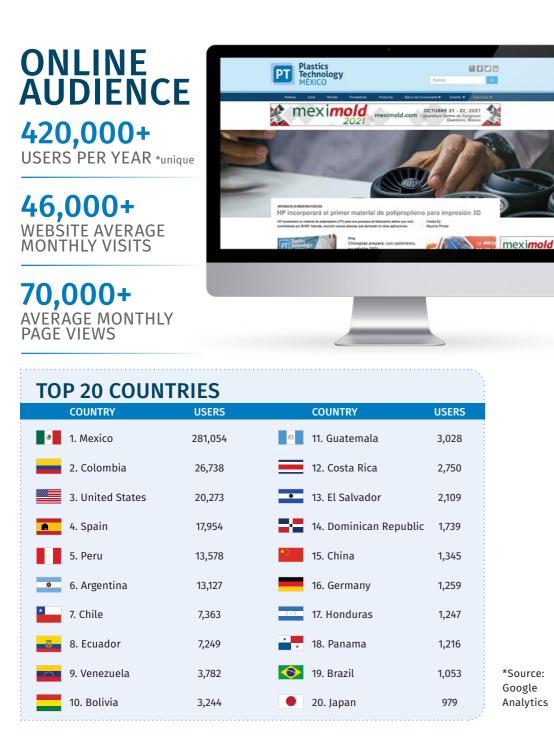

## AL

TOTAL SUBSCRIPTIONS 16,022

TOTAL FACILITIES 9,727

\*Source: June 2020 Publisher's Count