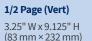

# LARGE FRACTIONALS

Important Note: All ads smaller than full page do not bleed.

4.375" W x 6.875" H (111 mm × 175 mm)

1/2 Page (Horz) 6.875" W x 4.375" H (175 mm × 111 mm)