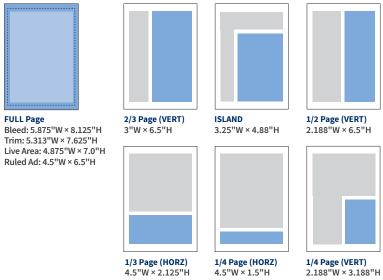

# **4-COLOR RATES**

| SPACE     | 1x    | 3x    | 6x    | 9x    | 12x   | 18x   | 24x   | 36x   |
|-----------|-------|-------|-------|-------|-------|-------|-------|-------|
| Full Page | 6,775 | 6,280 | 6,045 | 5,910 | 5,780 | 5,550 | 5,375 | 5,160 |
| 2/3 Page  | 4,715 | 4,455 | 4,355 | 4,300 | 4,240 | 4,120 | 4,060 | 3,880 |
| Island    | 4,715 | 4,455 | 4,355 | 4,300 | 4,240 | 4,120 | 4,060 | 3,880 |
| 1/2 Page  | 3,470 | 3,300 | 3,255 | 3,130 | 3,060 | 2,955 | 2,875 | 2,820 |
| 1/3 Page  | 3,265 | 3,050 | 2,885 | 2,740 | 2,670 | 2,615 | 2,520 | 2,480 |
| 1/4 Page  | 2,450 | 2,390 | 2,275 | 2,215 | 2,165 | 2,115 | 2,060 | 2,010 |
| 1/8 Page  | 1,850 | 1,820 | 1,775 | 1,725 | 1,690 | 1,680 | 1,660 | 1,650 |

# **BLACK & WHITE RATES**

| SPACE     | 1x    | 3x    | 6x    | 9x    | 12x   | 18x   | 24x   | 36x   |
|-----------|-------|-------|-------|-------|-------|-------|-------|-------|
| Full Page | 4,635 | 4,120 | 3,900 | 3,760 | 3,635 | 3,400 | 3,220 | 3,020 |
| 2/3 Page  | 3,635 | 3,375 | 3,265 | 3,225 | 3,160 | 3,040 | 2,990 | 2,800 |
| Island    | 3,635 | 3,375 | 3,265 | 3,225 | 3,160 | 3,040 | 2,990 | 2,800 |
| 1/2 Page  | 2,500 | 2,320 | 2,265 | 2,140 | 2,090 | 1,970 | 1,885 | 1,820 |
| 1/3 Page  | 2,180 | 1,970 | 1,810 | 1,670 | 1,590 | 1,530 | 1,460 | 1,410 |
| 1/4 Page  | 1,380 | 1,310 | 1,185 | 1,130 | 1,080 | 1,050 | 990   | 935   |
| 1/8 Page  | 775   | 735   | 705   | 650   | 610   | 590   | 575   | 565   |

# **2-COLOR RATES**

| SPACE     | 1x    | 3x    | 6x    | 9x    | 12x   | 18x   | 24x   | 36x   |
|-----------|-------|-------|-------|-------|-------|-------|-------|-------|
| Full Page | 5,485 | 4,980 | 4,760 | 4,600 | 4,485 | 4,250 | 4,070 | 3,860 |
| 2/3 Page  | 4,485 | 4,230 | 4,130 | 4,070 | 4,010 | 3,885 | 3,825 | 3,645 |
| Island    | 4,485 | 4,230 | 4,130 | 4,070 | 4,010 | 3,885 | 3,825 | 3,645 |
| 1/2 Page  | 3,350 | 3,160 | 3,250 | 3,000 | 2,925 | 2,810 | 2,730 | 2,680 |
| 1/3 Page  | 3,040 | 2,810 | 2,660 | 2,510 | 2,430 | 2,385 | 2,300 | 2,255 |
| 1/4 Page  | 2,215 | 2,150 | 2,050 | 2,020 | 1,925 | 1,895 | 1,830 | 1,790 |
| 1/8 Page  | 1,630 | 1,600 | 1,555 | 1,500 | 1,460 | 1,440 | 1,430 | 1,420 |