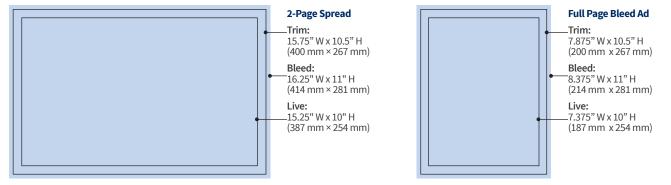

1,390

940

550

1/2 Page (HORZ) 4.5"W × 3.188"H





1/8 Page 2.188"W × 1.5"H

### **COMBINATION RATES:**

Advertisers may combine their total number of advertising insertions in all Gardner Business Media's products over any 12-month interval to earn the best frequency discount.

# **AGENCY COMMISSION:**

15% commission is allowed if payment is made within 30 days of invoice.

# FILE SUBMISSION:

- Online: Upload files less than 20 MB at gardnerweb.com/upload
- Email: Send files less than 5 MB can be sent directly to Becky Taggert, Advertising Manger at btaggert@gardnerweb.com
- Mail: Becky Taggert, Advertising Manager Gardner Business Media Inc. 6915 Valley Avenue, Cincinnati, OH 45244 Tel: 513-527-8800 Fax: 513-527-8801



2019 **PRINT AD SPECIFICATIONS** 



# FULL PAGE AND SPREADS



# LARGE FRACTIONALS



Important Note: All ads smaller than full page do not bleed.





4.375" W x 6.875" H (111 mm × 175 mm)



1/2 Page (Horz) 6.875" W x 4.375" H (175 mm × 111 mm)

### 4.375" W x 9.125" H $(111 \text{ mm} \times 232 \text{ mm})$

# SMALL FRACTIONALS

Important Note: All ads smaller than half page (third-page, quarter-page and eighth-page) must have a 1 point black border on all sides.





1/3 Page (Vert) 2.25" W x 9.125" H (57 mm × 232 mm)

1/3 Page (Horz) 6.875" W x 3" H (175 mm × 76 mm)



1/3 Page (Square) 4.375" W x 4.375" H (111 mm × 111 mm)



1/4 Page (Horz) 6.875" W x 2.25" H (175 mm × 57 mm)



3.25" W x 4.375" H (83 mm × 111 mm)



1/8 Page 3.25" W x 2.125" H (83 mm × 57 mm)

ADDITIONAL AD INFO Becky Taggert Tel: 513-527-8800/ 800-950-8020 Fax: 513-527-880