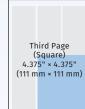

# **AD SPECIFICATIONS**

2-Page Spread Bleed 16.25" × 11" (413 mm × 279 mm) Trim 15.75" × 10.5" (400 mm × 267 mm) Full Page Ruled Page 6.875" × 9,125" (175 mm × 232 mm) Bleed 8.375" × 11" (213 mm × 279 mm) Trim 7.875" × 10.5" (200 mm × 267 mm)

Two-Thirds Page 4.375" × 9.125" (111 mm × 232 mm)

For all bleed ads, keep live matter .25" from each trim edge. (Live matter should not exceed 7.375" × 10".)

Keep live matter .125" from gutter on each page, even when a continuous flow of image or copy is intended.