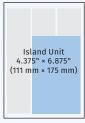

# **AD SPECIFICATIONS**

2-Page Spread Bleed 16.25" × 11" (413 mm × 279 mm) Trim 15.75" × 10.5" (400 mm × 267 mm) Full Page Ruled Page 6.875" × 9,125" (175 mm × 232 mm) Bleed 8.375" × 11" (213 mm × 279 mm) Trim 7.875" × 10.5" (200 mm × 267 mm)

Two-Thirds Page 4.375" × 9.125" (111 mm × 232 mm)

For all bleed ads, keep live matter .25" from each trim edge. (Live matter should not exceed 7.375" × 10".)

Keep live matter .125" from gutter on each page, even when a continuous flow of image or copy is intended.