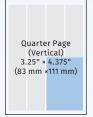

Two-Thirds Page 4.375" × 9.125" (111 mm × 232 mm)

For all bleed ads, keep live matter .25" from each trim edge. (Live matter should not exceed 7.375" × 10".)

Keep live matter .125" from gutter on each page, even when a continuous flow of image or copy is intended.