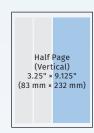

# **AD SPECIFICATIONS**

2-Page Spread Bleed 16.25" × 11" (413 mm × 279 mm) Trim 15.75" × 10.5" (400 mm × 267 mm) Full Page Ruled Page 6.875" × 9,125" (175 mm × 232 mm) Bleed 8.375" × 11" (213 mm × 279 mm) Trim 7.875" × 10.5" (200 mm × 267 mm)