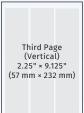

# **AD SPECIFICATIONS**

2-Page Spread Bleed 16.25" × 11" (413 mm × 279 mm) Trim 15.75" × 10.5" (400 mm × 267 mm) Full Page Ruled Page 6.875" × 9,125" (175 mm × 232 mm) Bleed 8.375" × 11" (213 mm × 279 mm) Trim 7.875" × 10.5" (200 mm × 267 mm)

Two-Thirds Page 4.375" × 9.125" (111 mm × 232 mm)

For all bleed ads, keep live matter .25" from each trim edge. (Live matter should not exceed 7.375" × 10".)

Keep live matter .125" from gutter on each page, even when a continuous flow of image or copy is intended.