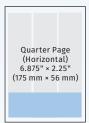

# **AD SPECIFICATIONS**

2-Page Spread Bleed 16.25" × 11" (413 mm × 279 mm) Trim 15.75" × 10.5" (400 mm × 267 mm) Full Page Ruled Page 6.875" × 9,125" (175 mm × 232 mm) Bleed 8.375" × 11" (213 mm × 279 mm) Trim 7.875" × 10.5" (200 mm × 267 mm)

Two-Thirds Page 4.375" × 9.125" (111 mm × 232 mm)

For all bleed ads, keep live matter .25" from each trim edge. (Live matter should not exceed 7.375" × 10".)

Keep live matter .125" from gutter on each page, even when a continuous flow of image or copy is intended.