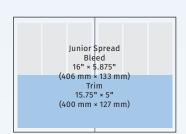

# **AD SPECIFICATIONS**

2-Page Spread Bleed 16.25" × 11" (413 mm × 279 mm) Trim 15.75" × 10.5" (400 mm × 267 mm) Full Page Ruled Page 6.875" × 9,125" (175 mm × 232 mm) Bleed 8.375" × 11" (213 mm × 279 mm) Trim 7.875" × 10.5" (200 mm × 267 mm)