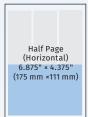

Two-Thirds Page 4.375" × 9.125" (111 mm × 232 mm)

For all bleed ads, keep live matter .25" from each trim edge. (Live matter should not exceed 7.375" × 10".)

Keep live matter .125" from gutter on each page, even when a continuous flow of image or copy is intended.