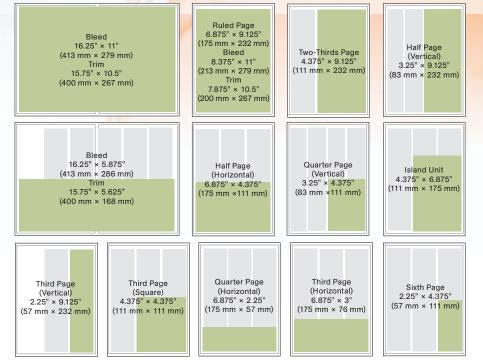

# Ad Specifications

\*For all bleed ads, keep live matter .25" from each trim edge. (Live matter should not exceed 7.375" × 10".) \*\*Keep live matter .125" from gutter on each page, even when a continuous flow of image or copy is intended.