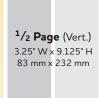

## 4-Color Rates - Standard

| 4-Color    | 1x      | 3x      | 6x      | 9x      | 12x     | 18x     | 24x     |
|------------|---------|---------|---------|---------|---------|---------|---------|
| Full Page  | \$4,960 | \$4,860 | \$4,700 | \$4,620 | \$4,530 | \$4,300 | \$4,200 |
| 2/3 Page   | \$4,420 | \$4,340 | \$4,200 | \$4,110 | \$4,040 | \$3,840 | \$3,760 |
| 1/2 Island | \$3,930 | \$3,900 | \$3,760 | \$3,680 | \$3,610 | \$3,450 | \$3,370 |
| 1/2 Page   | \$3,540 | \$3,520 | \$3,390 | \$3,340 | \$3,280 | \$3,140 | \$3,080 |
| 1/3 Page   | \$3,090 | \$3,060 | \$2,980 | \$2,940 | \$2,890 | \$2,780 | \$2,730 |
| 1/4 Page   | \$2,710 | \$2,690 | \$2,630 | \$2,600 | \$2,560 | \$2,470 | \$2,430 |
| 1/8 Page   | \$2,350 | \$2,330 | \$2,300 | \$2,260 | \$2,230 | \$2,170 | \$2,140 |
| Spread     | \$7,950 | \$7,930 | \$7,630 | \$7,320 | \$7,120 | \$6,920 | \$6,700 |

## **Black and White Rates**

| B&W        | 1x      | 3x      | 6x      | 9x      | 12x     | 18x     | 24x     |
|------------|---------|---------|---------|---------|---------|---------|---------|
| Full Page  | \$3,710 | \$3,610 | \$3,450 | \$3,370 | \$3,280 | \$3,050 | \$2,950 |
| 2/3 Page   | \$3,170 | \$3,090 | \$2,950 | \$2,860 | \$2,790 | \$2,590 | \$2,510 |
| 1/2 Island | \$2,680 | \$2,650 | \$2,510 | \$2,430 | \$2,360 | \$2,200 | \$2,120 |
| 1/2 Page   | \$2,290 | \$2,270 | \$2,140 | \$2,090 | \$2,030 | \$1,890 | \$1,830 |
| 1/3 Page   | \$1,840 | \$1,810 | \$1,730 | \$1,690 | \$1,640 | \$1,530 | \$1,480 |
| 1/4 Page   | \$1,460 | \$1,440 | \$1,380 | \$1,350 | \$1,310 | \$1,220 | \$1,180 |
| 1/8 Page   | \$1,100 | \$1,080 | \$1,050 | \$1,010 | \$980   | \$920   | \$890   |
| Spread     | \$6,700 | \$6,680 | \$6,380 | \$6,070 | \$5,870 | \$5,670 | \$5,450 |