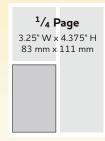

## 4-Color Rates - Standard

| 4-Color    | 1x      | 3x      | 6x      | 9x      | 12x     | 18x     | 24x     |
|------------|---------|---------|---------|---------|---------|---------|---------|
| Full Page  | \$4,960 | \$4,860 | \$4,700 | \$4,620 | \$4,530 | \$4,300 | \$4,200 |
| 2/3 Page   | \$4,420 | \$4,340 | \$4,200 | \$4,110 | \$4,040 | \$3,840 | \$3,760 |
| 1/2 Island | \$3,930 | \$3,900 | \$3,760 | \$3,680 | \$3,610 | \$3,450 | \$3,370 |
| 1/2 Page   | \$3,540 | \$3,520 | \$3,390 | \$3,340 | \$3,280 | \$3,140 | \$3,080 |
| 1/3 Page   | \$3,090 | \$3,060 | \$2,980 | \$2,940 | \$2,890 | \$2,780 | \$2,730 |
| 1/4 Page   | \$2,710 | \$2,690 | \$2,630 | \$2,600 | \$2,560 | \$2,470 | \$2,430 |
| 1/8 Page   | \$2,350 | \$2,330 | \$2,300 | \$2,260 | \$2,230 | \$2,170 | \$2,140 |
| Spread     | \$7,950 | \$7,930 | \$7,630 | \$7,320 | \$7,120 | \$6,920 | \$6,700 |

## **Black and White Rates**

| B&W        | 1x      | 3x      | 6x      | 9x      | 12x     | 18x     | 24x     |
|------------|---------|---------|---------|---------|---------|---------|---------|
| Full Page  | \$3,710 | \$3,610 | \$3,450 | \$3,370 | \$3,280 | \$3,050 | \$2,950 |
| 2/3 Page   | \$3,170 | \$3,090 | \$2,950 | \$2,860 | \$2,790 | \$2,590 | \$2,510 |
| 1/2 Island | \$2,680 | \$2,650 | \$2,510 | \$2,430 | \$2,360 | \$2,200 | \$2,120 |
| 1/2 Page   | \$2,290 | \$2,270 | \$2,140 | \$2,090 | \$2,030 | \$1,890 | \$1,830 |
| 1/3 Page   | \$1,840 | \$1,810 | \$1,730 | \$1,690 | \$1,640 | \$1,530 | \$1,480 |
| 1/4 Page   | \$1,460 | \$1,440 | \$1,380 | \$1,350 | \$1,310 | \$1,220 | \$1,180 |
| 1/8 Page   | \$1,100 | \$1,080 | \$1,050 | \$1,010 | \$980   | \$920   | \$890   |
| Spread     | \$6,700 | \$6,680 | \$6,380 | \$6,070 | \$5,870 | \$5,670 | \$5,450 |

## LIVE AREA — Keep all essential material 1/4" (6 mm)

from all trim edges.

**BORDERS** -  $\frac{1}{4}$ ,  $\frac{1}{3}$  and  $\frac{1}{8}$  page ads must have a border on all sides