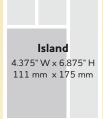

## LIVE AREA — Keep all essential material 1/4" (6 mm)

from all trim edges.

**BORDERS** -  $\frac{1}{4}$ ,  $\frac{1}{3}$  and  $\frac{1}{8}$  page ads must have a border on all sides