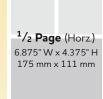

## 4-Color Rates - Standard

| 4-Color    | 1x      | 3x      | 6x      | 9x      | 12x     | 18x     | 24x     |
|------------|---------|---------|---------|---------|---------|---------|---------|
| Full Page  | \$4,960 | \$4,860 | \$4,700 | \$4,620 | \$4,530 | \$4,300 | \$4,200 |
| 2/3 Page   | \$4,420 | \$4,340 | \$4,200 | \$4,110 | \$4,040 | \$3,840 | \$3,760 |
| 1/2 Island | \$3,930 | \$3,900 | \$3,760 | \$3,680 | \$3,610 | \$3,450 | \$3,370 |
| 1/2 Page   | \$3,540 | \$3,520 | \$3,390 | \$3,340 | \$3,280 | \$3,140 | \$3,080 |
| 1/3 Page   | \$3,090 | \$3,060 | \$2,980 | \$2,940 | \$2,890 | \$2,780 | \$2,730 |
| 1/4 Page   | \$2,710 | \$2,690 | \$2,630 | \$2,600 | \$2,560 | \$2,470 | \$2,430 |
| 1/8 Page   | \$2,350 | \$2,330 | \$2,300 | \$2,260 | \$2,230 | \$2,170 | \$2,140 |
| Spread     | \$7,950 | \$7,930 | \$7,630 | \$7,320 | \$7,120 | \$6,920 | \$6,700 |

## **Black and White Rates**

| B&W        | 1x      | 3x      | 6x      | 9x      | 12x     | 18x     | 24x     |
|------------|---------|---------|---------|---------|---------|---------|---------|
| Full Page  | \$3,710 | \$3,610 | \$3,450 | \$3,370 | \$3,280 | \$3,050 | \$2,950 |
| 2/3 Page   | \$3,170 | \$3,090 | \$2,950 | \$2,860 | \$2,790 | \$2,590 | \$2,510 |
| 1/2 Island | \$2,680 | \$2,650 | \$2,510 | \$2,430 | \$2,360 | \$2,200 | \$2,120 |
| 1/2 Page   | \$2,290 | \$2,270 | \$2,140 | \$2,090 | \$2,030 | \$1,890 | \$1,830 |
| 1/3 Page   | \$1,840 | \$1,810 | \$1,730 | \$1,690 | \$1,640 | \$1,530 | \$1,480 |
| 1/4 Page   | \$1,460 | \$1,440 | \$1,380 | \$1,350 | \$1,310 | \$1,220 | \$1,180 |
| 1/8 Page   | \$1,100 | \$1,080 | \$1,050 | \$1,010 | \$980   | \$920   | \$890   |
| Spread     | \$6,700 | \$6,680 | \$6,380 | \$6,070 | \$5,870 | \$5,670 | \$5,450 |