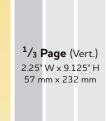

## LIVE AREA — Keep all essential material 1/4" (6 mm)

from all trim edges.

**BORDERS** -  $\frac{1}{4}$ ,  $\frac{1}{3}$  and  $\frac{1}{8}$  page ads must have a border on all sides