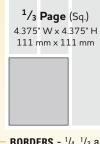

## 4-Color Rates - Standard

| 4-Color    | 1x      | 3x      | 6x      | 9x      | 12x     | 18x     | 24x     |
|------------|---------|---------|---------|---------|---------|---------|---------|
| Full Page  | \$4,960 | \$4,860 | \$4,700 | \$4,620 | \$4,530 | \$4,300 | \$4,200 |
| 2/3 Page   | \$4,420 | \$4,340 | \$4,200 | \$4,110 | \$4,040 | \$3,840 | \$3,760 |
| 1/2 Island | \$3,930 | \$3,900 | \$3,760 | \$3,680 | \$3,610 | \$3,450 | \$3,370 |
| 1/2 Page   | \$3,540 | \$3,520 | \$3,390 | \$3,340 | \$3,280 | \$3,140 | \$3,080 |
| 1/3 Page   | \$3,090 | \$3,060 | \$2,980 | \$2,940 | \$2,890 | \$2,780 | \$2,730 |
| 1/4 Page   | \$2,710 | \$2,690 | \$2,630 | \$2,600 | \$2,560 | \$2,470 | \$2,430 |
| 1/8 Page   | \$2,350 | \$2,330 | \$2,300 | \$2,260 | \$2,230 | \$2,170 | \$2,140 |
| Spread     | \$7,950 | \$7,930 | \$7,630 | \$7,320 | \$7,120 | \$6,920 | \$6,700 |

## **Black and White Rates**

| B&W        | 1x      | 3x      | 6x      | 9x      | 12x     | 18x     | 24x     |
|------------|---------|---------|---------|---------|---------|---------|---------|
| Full Page  | \$3,710 | \$3,610 | \$3,450 | \$3,370 | \$3,280 | \$3,050 | \$2,950 |
| 2/3 Page   | \$3,170 | \$3,090 | \$2,950 | \$2,860 | \$2,790 | \$2,590 | \$2,510 |
| 1/2 Island | \$2,680 | \$2,650 | \$2,510 | \$2,430 | \$2,360 | \$2,200 | \$2,120 |
| 1/2 Page   | \$2,290 | \$2,270 | \$2,140 | \$2,090 | \$2,030 | \$1,890 | \$1,830 |
| 1/3 Page   | \$1,840 | \$1,810 | \$1,730 | \$1,690 | \$1,640 | \$1,530 | \$1,480 |
| 1/4 Page   | \$1,460 | \$1,440 | \$1,380 | \$1,350 | \$1,310 | \$1,220 | \$1,180 |
| 1/8 Page   | \$1,100 | \$1,080 | \$1,050 | \$1,010 | \$980   | \$920   | \$890   |
| Spread     | \$6,700 | \$6,680 | \$6,380 | \$6,070 | \$5,870 | \$5,670 | \$5,450 |

## LIVE AREA — Keep all essential material 1/4" (6 mm)

from all trim edges.

**BORDERS** -  $\frac{1}{4}$ ,  $\frac{1}{3}$  and  $\frac{1}{8}$  page ads must have a border on all sides