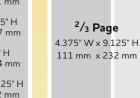

## LIVE AREA — Keep all essential material 1/4" (6 mm)

from all trim edges.

**BORDERS** -  $\frac{1}{4}$ ,  $\frac{1}{3}$  and  $\frac{1}{8}$  page ads must have a border on all sides