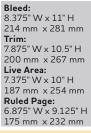

### 2-Page Spread

Bleed: 16.25" W x 11" H 414 mm x 281 mm Trim: 15.75" W x 10.5" H 400 mm x 267 mm Live Area: 15.25" W x 10" H 387 mm x 254 mm

## LIVE AREA — Keep all essential material 1/4" (6 mm)

from all trim edges.

**BORDERS** -  $\frac{1}{4}$ ,  $\frac{1}{3}$  and  $\frac{1}{8}$  page ads must have a border on all sides