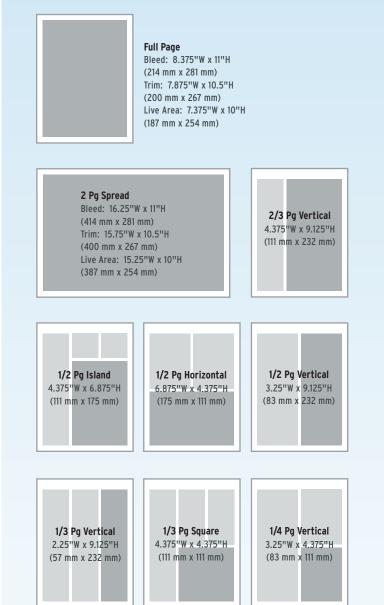

# MMT IN PRINT

## Print Ad Rates & Specs



#### 4-COLOR RATES

| SIZE            | Зх      | 6х      | 12x     | 24x     |
|-----------------|---------|---------|---------|---------|
| Full page       | \$5,765 | \$5,590 | \$5,285 | \$5,085 |
| 2/3 page        | \$4,680 | \$4,560 | \$4,335 | \$4,175 |
| 1/2 page island | \$4,300 | \$4,185 | \$4,005 | \$3,865 |
| 1/2 page        | \$3,955 | \$3,855 | \$3,680 | \$3,560 |
| 1/3 page        | \$3,225 | \$3,150 | \$3,030 | \$2,940 |
| 1/4 page        | \$2,880 | \$2,820 | \$2,725 | \$2,650 |

#### 2-COLOR RATES

| SIZE            | Зх      | 6х      | 12x     | 24x     |
|-----------------|---------|---------|---------|---------|
| Full page       | \$5,095 | \$4,920 | \$4,620 | \$4,415 |
| 2/3 page        | \$4,015 | \$3,890 | \$3,670 | \$3,510 |
| 1/2 page island | \$3,625 | \$3,515