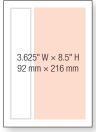

One Page

 $5.625" \, W \times 6.375" \, H$ 

143 mm × 162 mm

Two-Third Page

**Half Page** (Vertical)

**Island Unit** 

Half Page (Horizontal)

Three-Eighth Page