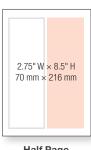

One Page

 $5.625" \, W \times 6.375" \, H$ 

143 mm × 162 mm

Two-Third Page

**Half Page** (Vertical)

**Island Unit** 

Half Page (Horizontal)

Three-Eighth Page