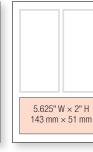

**Quarter Page** (Horizontal)

Eighth Page

BORDERS: Three-Eighth, Quarter and Eighth page ads must have a border on all sides.