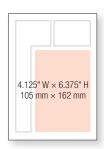

One Page

 $5.625" \, W \times 6.375" \, H$ 

143 mm × 162 mm

Two-Third Page

**Half Page** (Vertical)

**Island Unit** 

Half Page (Horizontal)

Three-Eighth Page