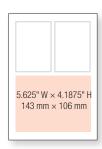

One Page

 $5.625" \, W \times 6.375" \, H$ 

143 mm × 162 mm

Two-Third Page

**Half Page** (Vertical)

**Island Unit** 

Half Page (Horizontal)

Three-Eighth Page