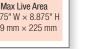

## FOR ADDITIONAL AD INFO

**ADVERTISING** MANAGER

Bill Caldwell

PH (800) 950-8020 or (513) 527-8800 email: billc@gardnerweb.com

Two-Page Spread

Full Size w/Bleed 7.125" W × 9.875" H 181 mm × 251 mm Final Trim 6.625" W × 9.375" H 168 mm × 238 mm Max Live Area 5.875" W × 8.875" H 149 mm × 225 mm