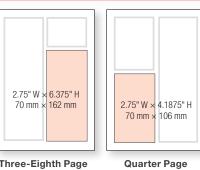

One Page

 $5.625" \, W \times 6.375" \, H$ 

143 mm × 162 mm

Two-Third Page

**Half Page** (Vertical)

**Island Unit** 

Half Page (Horizontal)

Three-Eighth Page

**Quarter Page** (Horizontal)

Eighth Page

BORDERS: Three-Eighth, Quarter and Eighth page ads must have a border on all sides.