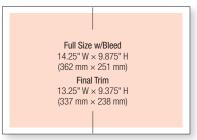

## FOR ADDITIONAL AD INFO

**ADVERTISING** MANAGER

Bill Caldwell

PH (800) 950-8020 or (513) 527-8800 email: billc@gardnerweb.com

Two-Page Spread

Full Size w/Bleed 7.125" W × 9.875" H 181 mm × 251 mm Final Trim 6.625" W × 9.375" H 168 mm × 238 mm Max Live Area 5.875" W × 8.875" H 149 mm × 225 mm