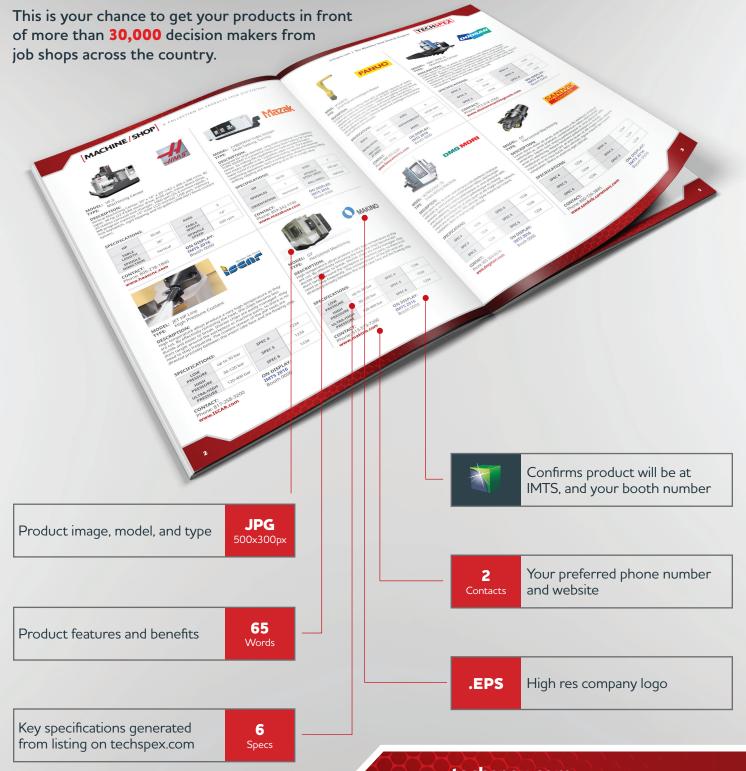

## MACHINE/SHOP

A supplement to our AUGUST 2016 IMTS Show Issue

MACHINE/SHOP is the ultimate guide to specifying and purchasing new machine tools. This is your chance to get your products in front of more than **30,000** decision makers from job shops across the country, pulled from the *Modern Machine Shop* audience.

The MACHINE/SHOP supplement incudes expert insight on machine tool purchasing, machine tool features, specifications and product listings.

Listings in MACHINE/SHOP are included with advertising on TechSpex. Please see below for details.

#### **TechSpex Advertisers Receive Free Product Listings:**

| LEVEL   | INVESTMENT <sup>1</sup> | FREE LISTINGS |
|---------|-------------------------|---------------|
| LEVEL 1 | \$5k to \$10k           | 1 = 1/4 PAGE  |
| LEVEL 2 | \$10k to \$20k          | 2 = 1/2 PAGE  |
| LEVEL 3 | \$20k to \$40k          | 4 = 1 PAGE    |
| LEVEL 4 | \$40k +                 | 8 = 2 PAGES   |

#### **Additional Opportunities are Also Available:**

| BUY UPS <sup>2</sup>    |                   |  |
|-------------------------|-------------------|--|
| TECHSPEX<br>ADVERTISERS | \$750 / Listing   |  |
| NON-ADVERTISERS         | \$1,000 / Listing |  |