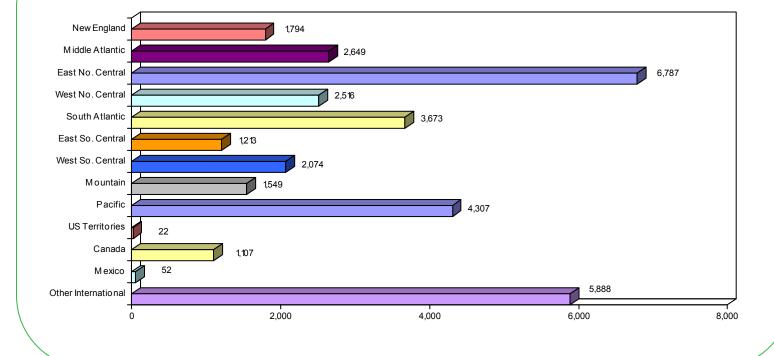

# **GEOGRAPHICAL BREAKOUT OF QUALIFIED CIRCULATION**

| State            | Total<br>Qualified | Percent |
|------------------|--------------------|---------|
| Maine            | 161                |         |
| New Hampshire    | 200                |         |
| /ermont          | 83                 |         |
| Vassachusetts    | 650                |         |
| Rhode Island     | 157                |         |
| Connecticut      | 543                |         |
| NEW ENGLAND      | 1,794              | 5.3     |
| New York         | 1,029              |         |
| New Jersey       | 497                |         |
| Pennsylvania     | 1,123              |         |
| MIDDLE ATLANTIC  | 2,649              | 7.9     |
| Dhio             | 1,969              |         |
| ndiana           | 887                |         |
| Ilinois          | 1,269              |         |
| Vichigan         | 1,682              |         |
| Wisconsin        | 980                |         |
| EAST NO. CENTRAL | 6,787              | 20.2    |
| Vinnesota        | 780                |         |
| owa              | 364                |         |
| Vissouri         | 588                |         |
| North Dakota     | 70                 |         |
| South Dakota     | 92                 |         |
| Nebraska         | 209                |         |
| Kansas           | 413                |         |
| WEST NO. CENTRAL | 2,516              | 7.5     |
| Delaware         | 80                 |         |
| Varyland         | 368                |         |
| Washington, DC   | 31                 |         |
| /irginia         | 477                |         |
| West Virginia    | 86                 |         |
| North Carolina   | 708                |         |
| South Carolina   | 412                |         |
| Georgia          | 526                |         |
| Florida          | 985                |         |
| SOUTH ATLANTIC   | 3,673              | 10.9    |

www.bpaww.com

| State                          | Total<br>Qualified | Percent |
|--------------------------------|--------------------|---------|
| Kentucky                       | 291                |         |
| Tennessee                      | 456                |         |
| Alabama                        | 340                |         |
| Mississippi                    | 126                |         |
| EAST SO. CENTRAL               | 1,213              | 3.6     |
| Arkansas                       | 143                |         |
| Louisiana                      | 166                |         |
| Oklahoma                       | 274                |         |
| Texas                          | 1,491              |         |
| WEST SO. CENTRAL               | 2,074              | 6.2     |
| Montana                        | 57                 |         |
| Idaho                          | 103                |         |
| Wyoming                        | 41                 |         |
| Colorado                       | 350                |         |
| New Mexico                     | 90                 |         |
| Arizona                        | 432                |         |
| Utah                           | 351                |         |
| Nevada                         | 125                |         |
| MOUNTAIN                       | 1,549              | 4.6     |
| Alaska                         | 20                 |         |
| Washington                     | 913                |         |
| Oregon                         | 299                |         |
| California                     | 3,059              |         |
| Hawaii                         | 16                 |         |
| PACIFIC                        | 4,307              | 12.8    |
| UNITED STATES                  | 26,562             | 79.0    |
| U.S. Territories               | 22                 |         |
| Canada                         | 1,107              |         |
| Mexico                         | 52                 |         |
| Other International            | 5,888              |         |
| APO/FPO                        | -                  |         |
| TOTAL QUALIFIED<br>CIRCULATION | 33,631             | 100.0   |