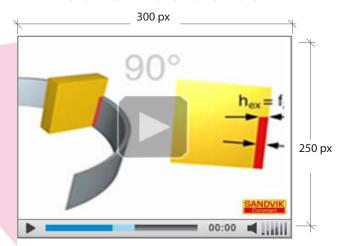

#### STATIC AD TO LAUNCH VIDEO PLAYER

Our videos do not play in place. Advertisers need to create a pre-launch static image ad. This pre-launch ad is a 300 x 250 pixel placeholder. GBM will add the grey "PLAY" button at center and a static video controller on the bottom, if needed.

EXAMPLE OF STATIC PRE-LAUNCH AD FOR VIDEO PLAYER

### STATIC VIDEO PRE-LAUNCH AD SPECIFICATIONS

FILES SIZES 401

PIXEL DIMENSION 300 X 250 pixels

FILE FORMATS JPG

**A NOTE ABOUT BORDERS:** GBM wraps all ads with a one pixel light grey border around all four sides.