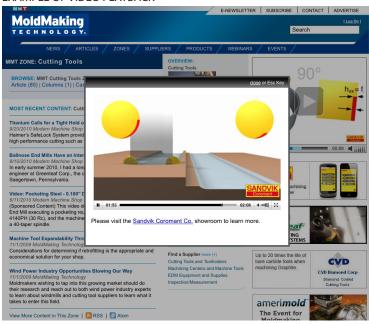

### VIDEO FILES FOR GARDNER WEB SITES.

GBM utilizes a "light-box" format for video playback (see right), allowing the user to stay within the current web page.

## **EXAMPLE OF VIDEO PLAYBACK**