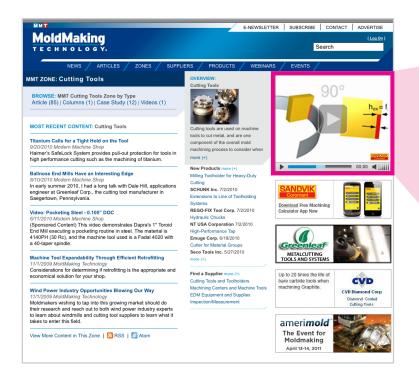

#### STATIC AD TO LAUNCH VIDEO PLAYER

Our videos do not play in place. Advertisers need to create a pre-launch static image ad. This pre-launch ad is a 300 x 250 pixel placeholder. GBM will add the grey "PLAY" button at center and a static video controller on the bottom, if needed.

EXAMPLE OF STATIC PRE-LAUNCH AD FOR VIDEO PLAYER

### STATIC VIDEO PRE-LAUNCH AD SPECIFICATIONS

FILES SIZES 401

PIXEL DIMENSION 300 X 250 pixels

FILE FORMATS JPG

**A NOTE ABOUT BORDERS:** GBM wraps all ads with a one pixel light grey border around all four sides.